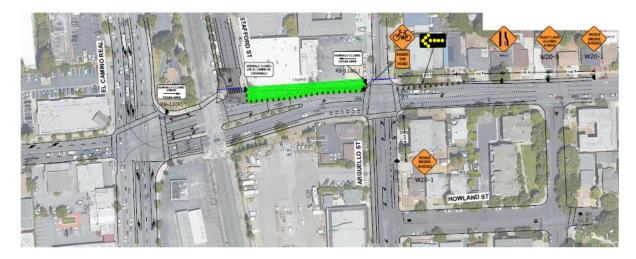

## WHIPPLE AVENUE LANE CLOSURE MAP

## UPCOMING ACTIVITIES AND LANE CLOSURE

Between July 24 to August 4, Caltrain will be performing conduit trenching work in Redwood City that will require partial closures of Whipple Avenue, Stafford Street and Arguello Street to vehicle and pedestrian traffic. The temporary lane closures are required due to construction equipment and crews entering and exiting the work area along Whipple Ave. between Stafford St. and Arguello St.

### Work will take place from July 24 through August 4 between 8p.m. to 5:30 a.m. on Mondays through Fridays only.

Construction signs and illuminated directional signs will direct the merging of closed lanes along these streets to the open lanes. Traffic cones will be placed on Whipple Avenue to mark the lane closures. The lanes and sidewalks along Stafford St. and Arguello St. at Whipple Ave. will only be closed one side at a time. One side will remain open during construction.