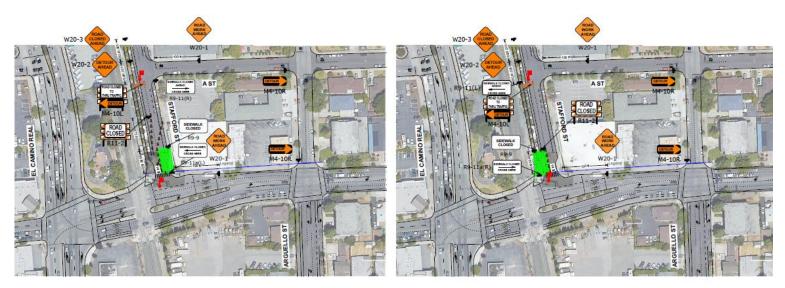

A lane closure map is provided at the bottom of this notice for vehicle and pedestrian traffic.

## UPCOMING ACTIVITIES AND LANE CLOSURE

Between July 24 to August 4, Caltrain will be performing conduit trenching work in Redwood City that will require partial closures of Whipple Avenue, Stafford Street and Arguello Street to vehicle and pedestrian traffic. The temporary lane closures are required due to construction equipment and crews entering and exiting the work area along Whipple Ave. between Stafford St. and Arguello St.

### Work will take place from July 24 through August 4 between 8p.m. to 5:30 a.m. on Mondays through Fridays only.

Construction signs and illuminated directional signs will direct the merging of closed lanes along these streets to the open lanes. Traffic cones will be placed on Whipple Avenue to mark the lane closures. The lanes and sidewalks along Stafford St. and Arguello St. at Whipple Ave. will only be closed one side at a time. One side will remain open during construction.