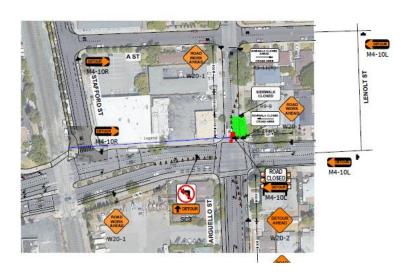

## STAFFORD STREET LANE CLOSURE MAP

## UPCOMING ACTIVITIES AND LANE CLOSURE

Between July 24 to August 4, Caltrain will be performing conduit trenching work in Redwood City that will require partial closures of Whipple Avenue, Stafford Street and Arguello Street to vehicle and pedestrian traffic. The temporary lane closures are required due to construction equipment and crews entering and exiting the work area along Whipple Ave. between Stafford St. and Arguello St.

### Work will take place from July 24 through August 4 between 8p.m. to 5:30 a.m. on Mondays through Fridays only.

Construction signs and illuminated directional signs will direct the merging of closed lanes along these streets to the open lanes. Traffic cones will be placed on Whipple Avenue to mark the lane closures. The lanes and sidewalks along Stafford St. and Arguello St. at Whipple Ave. will only be closed one side at a time. One side will remain open during construction.