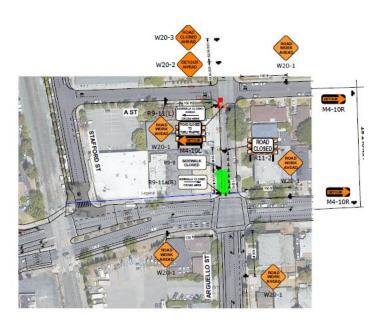

## **ARGUELLO STREET LANE CLOSURE MAP**

## UPCOMING ACTIVITIES AND LANE CLOSURE

Between July 24 to August 4, Caltrain will be performing conduit trenching work in Redwood City that will require partial closures of Whipple Avenue, Stafford Street and Arguello Street to vehicle and pedestrian traffic. The temporary lane closures are required due to construction equipment and crews entering and exiting the work area along Whipple Ave. between Stafford St. and Arguello St.

### Work will take place from July 24 through August 4 between 8p.m. to 5:30 a.m. on Mondays through Fridays only.

Construction signs and illuminated directional signs will direct the merging of closed lanes along these streets to the open lanes. Traffic cones will be placed on Whipple Avenue to mark the lane closures. The lanes and sidewalks along Stafford St. and Arguello St. at Whipple Ave. will only be closed one side at a time. One side will remain open during construction.